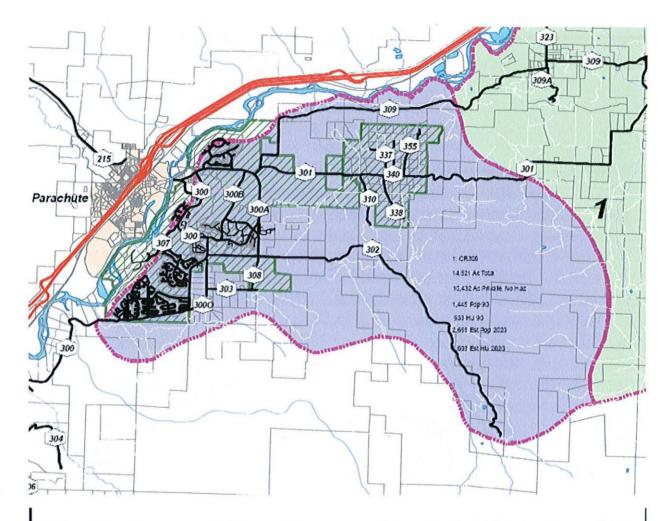

## Traffic Impact Fee Zones, Garfield County, CO

City, Town

Legend

State or Federal Highway

If Cepartrial

108 8h Sheet 5.0x 400
Electron Springs CO Bicst

LVRoadBridgetimpactFeeZonas4828 Revision 13: 3-11-08

#### IMPACT FEE ZONE SOURCE:

Garfield County Building and Planning Department Staff Report (2000).

#### BASE MAP SOURCE:

- 1 Garfield County Road GPS Centerlines, collected by Garfield County GIS (2002, revised 2003). 2. U.S.G.S. 1:24,000 7.5' quadrangle maps and 1:50,000 county series.
- 3. Colorado Department of Transportation GIS data (2007).

#### DISCLAIMER:

This map was produced by Garfield County Geographic Information Services utilizing the Arcinfo Geographic Information System (GIS). The GIS and its components are designed as a source of reference for answering queries, modeling, and planning. The GIS is not a substitute for official government records maintained by the Planning Department, the County Clerk and Recorders Office, the Assessor's Office, or for any legal description information in the chain of title. In addition, the representation of geographic locations by the GIS may not be substituted for actual legal surveys. Always refer to the sources cited for the most current legal documentation utilized in the composition of this map.

The information contained therein is believed to be accurate and suitable for the limited uses set forth above Garfeld Courty makes no warranty as to the accuracy or suitability of any information contained herein for an other purposes. The user shall assume all risk and responsibility for any and all damages, including consiquential damages, which may propagate from the user's application of this information.