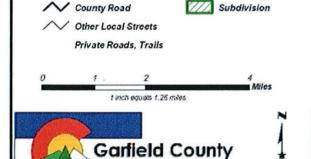

#### A. Minor Exemption

The Evans/Burchfield Property was the subject of a previous exemption approval, Resolution No. 96-23¹ dated April 15, 1996 for three lots ("Evans Exemption"). Parcel 2 of the Evans Exemption comprises the Evans/Burchfield Property. Applicants propose to create one new parcel. This new 17.259 acre parcel is depicted as Lot 2A on the attached draft Evans Subdivision Exemption Second Plat ("Plat"). The remainder parcel will be reduced to 16.083 acres and is depicted as Lot 2B. Both lots satisfy the two acre minimum lot size for the Rural Zone District. A certificate of title for the property is also attached.

#### E. Adequate Access

The Code requires all lots to have access to and from a public highway. GCULUR §7-108(B). Both lots have access directly to County Road 301. Lot 2A will access County Road 301 via its own driveway, as shown on the Plat. Lot 2B will access County Road 301 via the access and utility easement also depicted on the Plat. Due to the minimal increase in traffic caused by one additional lot, this access will be safe and will not cause traffic congestion or unsafe traffic conditions. No new improvements to state or federal highways are necessary. County Road 301 has the capacity to accept the additional traffic generated by one single family dwelling.

Located on a tract of land in a portion of Section 10, T7S, R95W of the 6th P.M.

(in the State of Colorado and the County of Garfield); and

WHEREAS, the Board held a public hearing on the 2nd day of January, 1996, upon the question of whether the above-described exemption from subdivision should be granted or denied, at which hearing the public and interested persons were given the opportunity to express their opinions regarding the issuance of said exemption; and