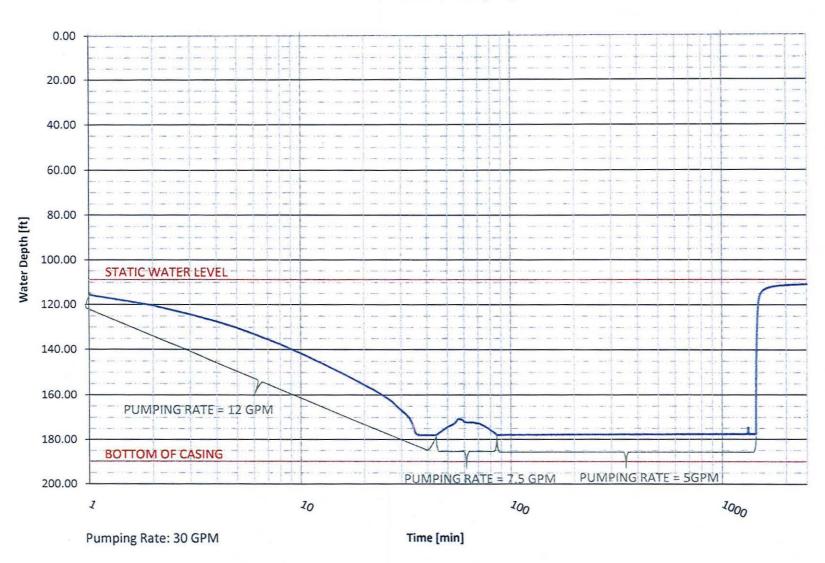

A 24-hour pump test was performed on the well by Samuelson Pump Co., Inc. on April 2, 2010. A summary report of the well test results prepared by Raun E. Samuelson is attached hereto. Water quality samples were also collected and submitted to an independent testing laboratory as required by GCULUR § 7-104(d).

Thomas A. Zancanella, P.E., of Zancanella and Associates, Inc., analyzed the well testing results for the new Lot 2A Well and prepared a report on the adequacy of the well to supply water for the proposed uses in accordance with the trequirements of GCULUR § 7-104. The Zancanella & Associates report is submitted herewith.