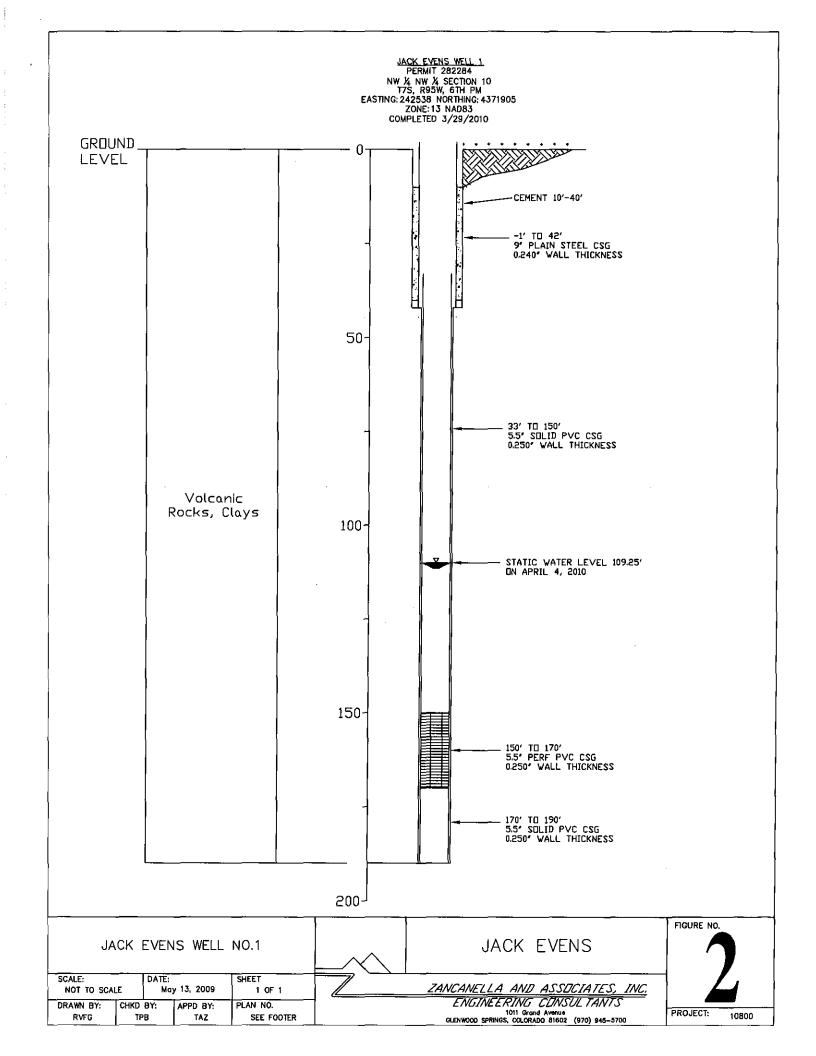

#### B. Adequate Legal and Physical Water Supply

Lot 2A Water Supply: Lot 2A will be served by a new well drilled on March 29, 2010 under Division of Water Resources' Permit 282284 (attached). Use of water from the new well is limited to monitoring water levels and water quality sampling under the terms of Well Permit 282284, a copy of which is enclosed. Upon approval of the requested minor exemption, this well will qualify for an in-house use only exempt permit from the Division of Water Resources, similar to the permit for the well which currently serves Lot 2B.

A 24-hour pump test was performed on the well by Samuelson Pump Co., Inc. on April 2, 2010. A summary report of the well test results prepared by Raun E. Samuelson is attached hereto. Water quality samples were also collected and submitted to an independent testing laboratory as required by GCULUR § 7-104(d).

Thomas A. Zancanella, P.E., of Zancanella and Associates, Inc., analyzed the well testing results for the new Lot 2A Well and prepared a report on the adequacy of the well to supply water for the proposed uses in accordance with the trequirements of GCULUR § 7-104. The Zancanella & Associates report is submitted herewith.