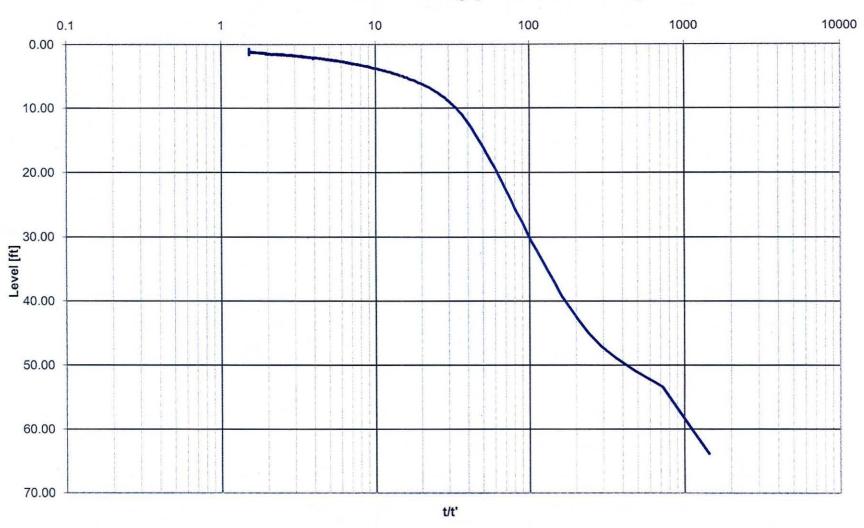

A 24-hour pump test was performed on the well by Samuelson Pump Co., Inc. on April 2, 2010. A summary report of the well test results prepared by Raun E. Samuelson is attached hereto. Water quality samples were also collected and submitted to an independent testing laboratory as required by GCULUR § 7-104(d).

Thomas A. Zancanella, P.E., of Zancanella and Associates, Inc., analyzed the well testing results for the new Lot 2A Well and prepared a report on the adequacy of the well to supply water for the proposed uses in accordance with the trequirements of GCULUR § 7-104. The Zancanella & Associates report is submitted herewith.