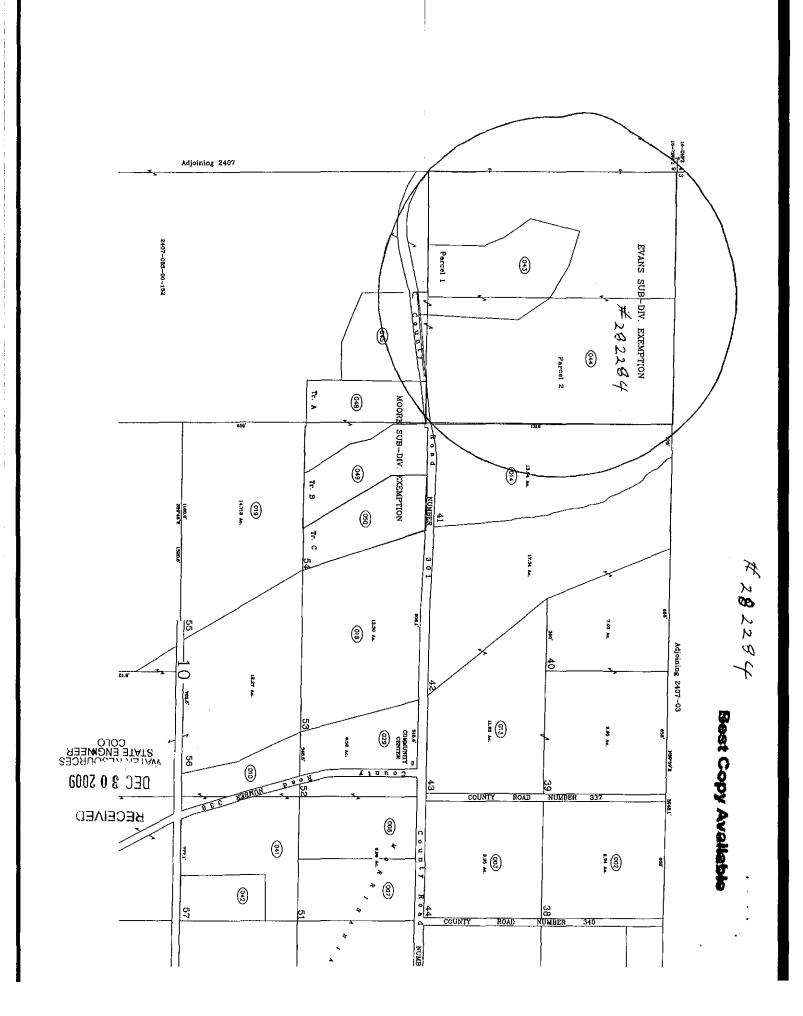

#### A. Minor Exemption

The Evans/Burchfield Property was the subject of a previous exemption approval, Resolution No. 96-23¹ dated April 15, 1996 for three lots ("Evans Exemption"). Parcel 2 of the Evans Exemption comprises the Evans/Burchfield Property. Applicants propose to create one new parcel. This new 17.259 acre parcel is depicted as Lot 2A on the attached draft Evans Subdivision Exemption Second Plat ("Plat"). The remainder parcel will be reduced to 16.083 acres and is depicted as Lot 2B. Both lots satisfy the two acre minimum lot size for the Rural Zone District. A certificate of title for the property is also attached.

The site was the subject of a previous exemption approval for three lots (Evans Exemption) and one additional lot is proposed. Documentation showing the parcel history has been provided and this two lot exemption is permitted under the provisions of the Unified Land Use Resolution of 2008. Lot sizes for the proposed Minor Exemption can be no smaller than 2 acres to meet the requirements of the Rural Zoning District standards. A lot line adjustment was accomplished through Garfield County and the original lot lines for the