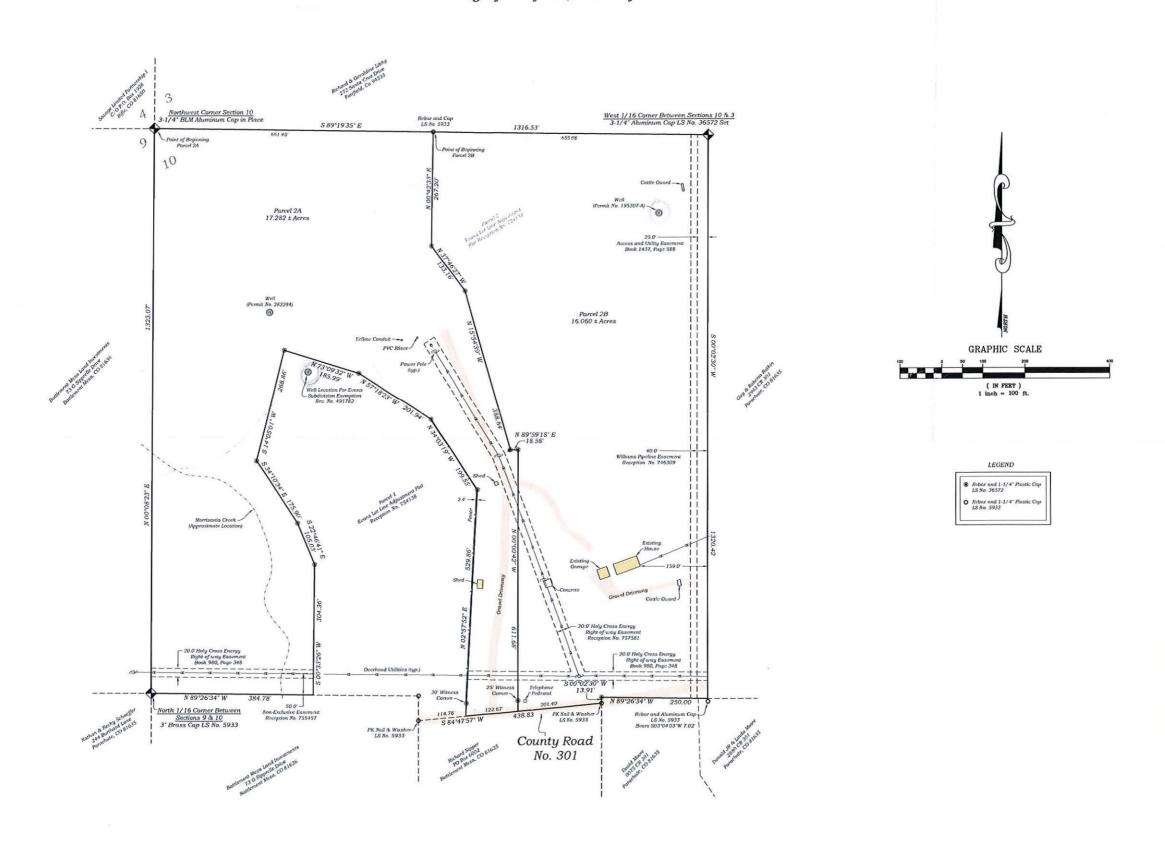

#### A. Minor Exemption

The Evans/Burchfield Property was the subject of a previous exemption approval, Resolution No. 96-23¹ dated April 15, 1996 for three lots ("Evans Exemption"). Parcel 2 of the Evans Exemption comprises the Evans/Burchfield Property. Applicants propose to create one new parcel. This new 17.259 acre parcel is depicted as Lot 2A on the attached draft Evans Subdivision Exemption Second Plat ("Plat"). The remainder parcel will be reduced to 16.083 acres and is depicted as Lot 2B. Both lots satisfy the two acre minimum lot size for the Rural Zone District. A certificate of title for the property is also attached.

#### B. Adequate Legal and Physical Water Supply

Lot 2A Water Supply: Lot 2A will be served by a new well drilled on March 29, 2010 under Division of Water Resources' Permit 282284 (attached). Use of water from the new well is limited to monitoring water levels and water quality sampling under the terms of Well Permit 282284, a copy of which is enclosed. Upon approval of the requested minor exemption, this well will qualify for an in-house use only exempt permit from the Division of Water Resources, similar to the permit for the well which currently serves Lot 2B.

Remainder Parcel Water Supply: The remainder parcel is served by an existing exempt well permitted under Division of Water Resources Permit 195307-A. This well was determined to be an adequate water supply under the Evans Exemption Approval, Resolution No. 96-23 dated April 15, 1996 ("1996 Resolution," attached). The 1996 Resolution contains detailed criteria for the water supply plan of the Exemption's Lots. Since the resulting parcel (Lot 2B) had an individual well, it was only required to receive a permit from the Division of Water Resources. This permit provides in-house use water to the existing residential dwelling, which was constructed based upon the 1996 Resolution approving the parcel.<sup>2</sup>

#### E. Adequate Access

The Code requires all lots to have access to and from a public highway. GCULUR §7-108(B). Both lots have access directly to County Road 301. Lot 2A will access County Road 301 via its own driveway, as shown on the Plat. Lot 2B will access County Road 301 via the access and utility easement also depicted on the Plat. Due to the minimal increase in traffic caused by one additional lot, this access will be safe and will not cause traffic congestion or unsafe traffic conditions. No new improvements to state or federal highways are necessary. County Road 301 has the capacity to accept the additional traffic generated by one single family dwelling.