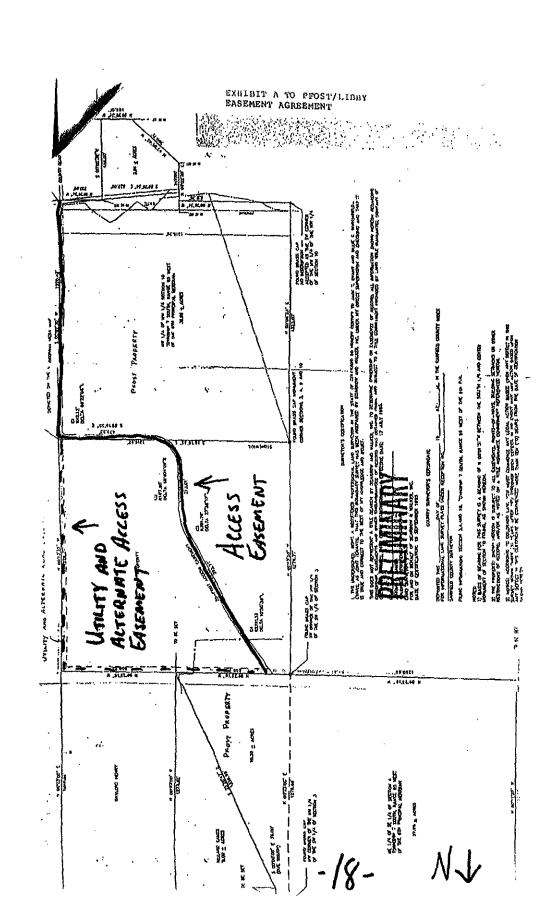

#### E. Adequate Access

The Code requires all lots to have access to and from a public highway. GCULUR §7-108(B). Both lots have access directly to County Road 301. Lot 2A will access County Road 301 via its own driveway, as shown on the Plat. Lot 2B will access County Road 301 via the access and utility easement also depicted on the Plat. Due to the minimal increase in traffic caused by one additional lot, this access will be safe and will not cause traffic congestion or unsafe traffic conditions. No new improvements to state or federal highways are necessary. County Road 301 has the capacity to accept the additional traffic generated by one single family dwelling.