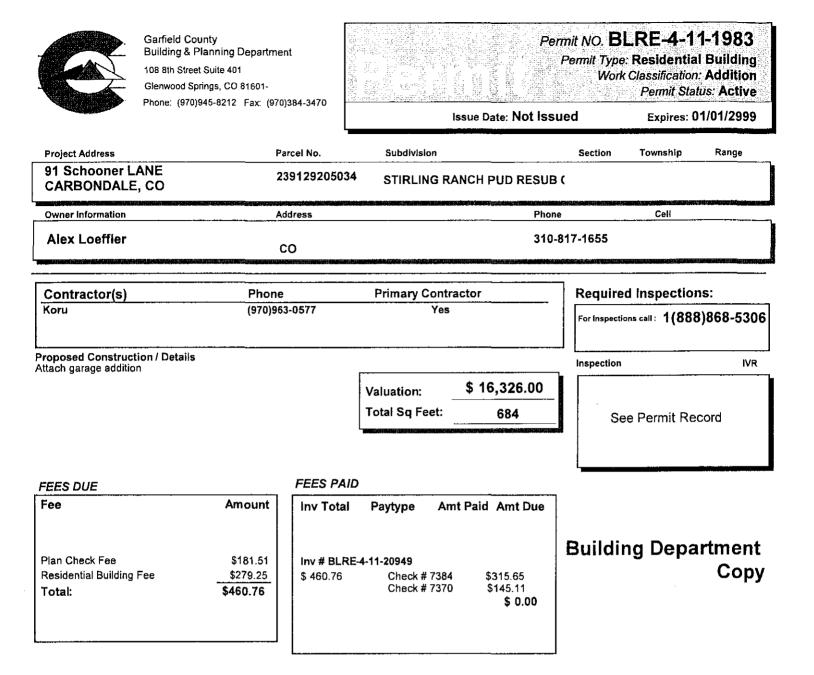

# **Permit Card**

Garfield County Building and Planning Department 108 8th Street, Suite 401 Glenwood Springs, CO 81601 Phone: (970)945-8212 Fax: (970)384-3470

# Permit NO. BLRE-4-11-1983 Permit Type: Residential Building

Work Classification: Addition

Expires: 01/01/2999

# Parcel #:239129205034

CLEV

| Owner's Name: | Alex Loeffler                      |                                              |                    | Owner's Phone:              | 310-817-1655  |
|---------------|------------------------------------|----------------------------------------------|--------------------|-----------------------------|---------------|
| Job Address:  | 91 Schooner LANE<br>CARBONDALE, CO | 17 N. 18 18 18 18 18 18 18 18 18 18 18 18 18 | Total Square Feet: | 684                         |               |
| Contractor(s  | 5)                                 | Phone                                        | Primary Contractor | Work Description: Attach ga | rage addition |
| Koru          |                                    | (970)963-0577                                | Yes                |                             |               |
|               |                                    |                                              |                    |                             |               |
|               |                                    |                                              |                    |                             |               |